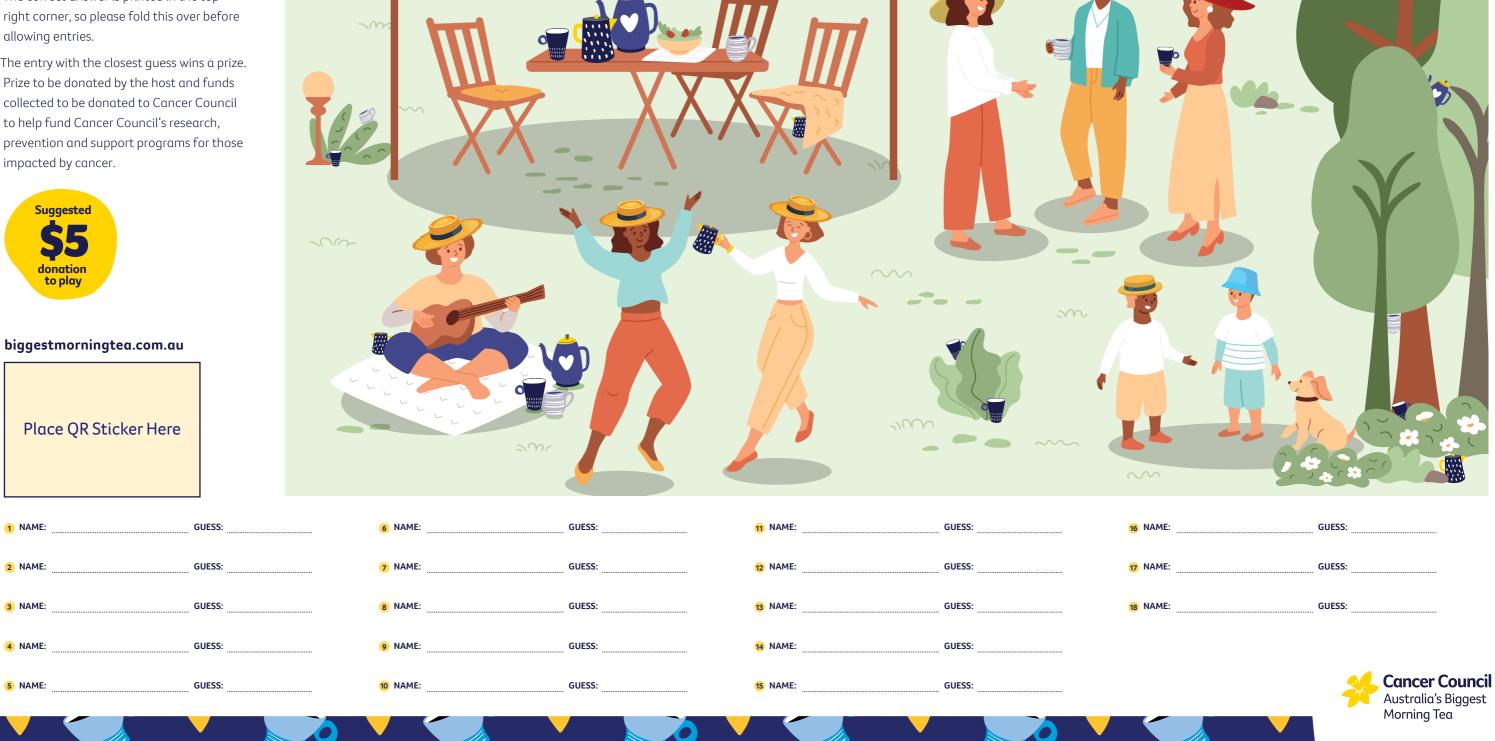

## **Guess how** many teacups and teapots are hidden

## How to play

- 1. For a suggested entry of \$5, ask your guests to guess how many teacups and teapots are in this picnic scene.
- 2. Make sure your guests don't count- it needs to be a guess!
- 3. The correct answer is printed in the top right corner, so please fold this over before allowing entries.
- 4. The entry with the closest guess wins  $\boldsymbol{\alpha}$  prize. Prize to be donated by the host and funds collected to be donated to Cancer Council to help fund Cancer Council's research, prevention and support programs for those impacted by cancer.